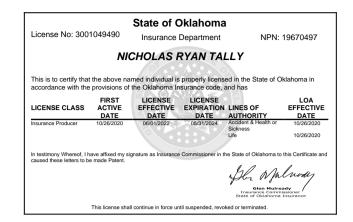

## State of Oklahoma **Insurance Department** License No: 3001049490 NPN: 19670497 NICHOLAS RYAN TALLY This is to certify that the above named individual is properly licensed in the State of Oklahoma in accordance with the provisions of the Oklahoma Insurance code, and has duly met all gualifications as provided by statute to act in the following capacity: FIRST LICENSE LICENSE LOA ACTIVE EFFECTIVE EXPIRATION LINES OF **EFFECTIVE** AUTHORITY LICENSE CLASS DATE DATE DATE DATE Accident & Health or Insurance Producer 10/26/2020 06/01/2022 05/31/2024 10/26/2020 Sickness 10/26/2020 Life In testimony Whereof, I have affixed my signature as Insurance Commissioner in the State of Oklahoma to this Certificate and caused these letters to be made Patent. munde **Glen Mulready** Insurance Commissioner State of Oklahoma Insurance This license shall continue in force until suspended, revoked or terminated.